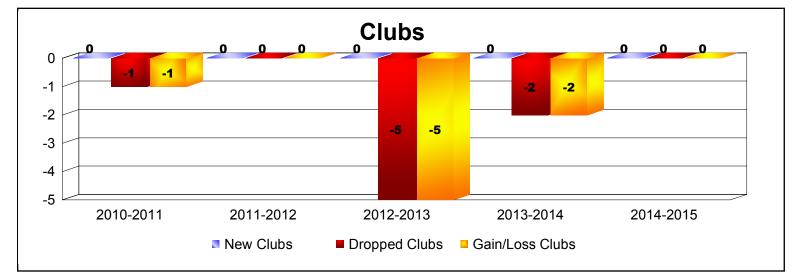

| Year      | New<br>Clubs | Dropped<br>Clubs | Gain/<br>Loss<br>Clubs | New<br>Members | Charter<br>Members | Reinstate<br>Members | Transfer<br>Members | Total<br>Member<br>Added | Total<br>Members<br>Dropped | Gain/<br>Loss<br>Members |
|-----------|--------------|------------------|------------------------|----------------|--------------------|----------------------|---------------------|--------------------------|-----------------------------|--------------------------|
| 2010-2011 | 0            | -1               | -1                     | 80             | 6                  | 1                    | 3                   | 90                       | -170                        | -80                      |
| 2011-2012 | 0            | 0                | 0                      | 90             | 0                  | 9                    | 3                   | 102                      | -126                        | -24                      |
| 2012-2013 | 0            | -5               | -5                     | 71             | 1                  | 3                    | 5                   | 80                       | -172                        | -92                      |
| 2013-2014 | 0            | -2               | -2                     | 89             | 6                  | 31                   | 5                   | 131                      | -243                        | -112                     |
| 2014-2015 | 0            | 0                | 0                      | 118            | 1                  | 7                    | 7                   | 133                      | -112                        | 21                       |
| Average   | 0            | -2               | -2                     | 90             | 3                  | 10                   | 5                   | 107                      | -165                        | -57                      |