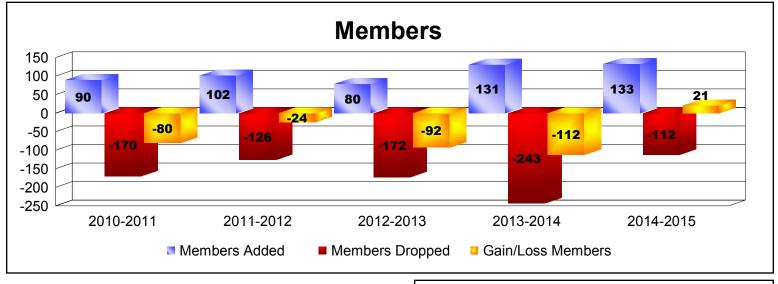

| Year      | New<br>Clubs | Dropped<br>Clubs | Gain/<br>Loss<br>Clubs | New<br>Members | Charter<br>Members | Reinstate<br>Members | Transfer<br>Members | Total<br>Member<br>Added | Total<br>Members<br>Dropped | Gain/<br>Loss<br>Members |
|-----------|--------------|------------------|------------------------|----------------|--------------------|----------------------|---------------------|--------------------------|-----------------------------|--------------------------|
| 2010-2011 | 0            | -1               | -1                     | 80             | 6                  | 1                    | 3                   | 90                       | -170                        | -80                      |
| 2011-2012 | 0            | 0                | 0                      | 90             | 0                  | 9                    | 3                   | 102                      | -126                        | -24                      |
| 2012-2013 | 0            | -5               | -5                     | 71             | 1                  | 3                    | 5                   | 80                       | -172                        | -92                      |
| 2013-2014 | 0            | -2               | -2                     | 89             | 6                  | 31                   | 5                   | 131                      | -243                        | -112                     |
| 2014-2015 | 0            | 0                | 0                      | 118            | 1                  | 7                    | 7                   | 133                      | -112                        | 21                       |
| Average   | 0            | -2               | -2                     | 90             | 3                  | 10                   | 5                   | 107                      | -165                        | -57                      |